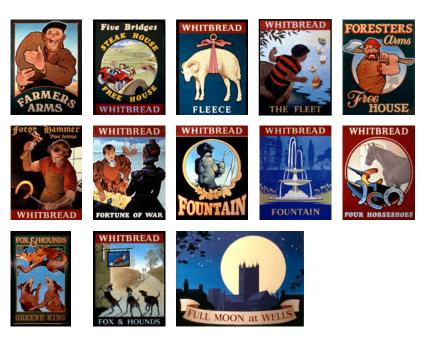

# inn sign/pub sign database - F

ewery

rtists

| NAME & Description               | Location                    | Brewery           | Year |
|----------------------------------|-----------------------------|-------------------|------|
| FARMERS ARMS figure              | Abervagenny South Wales     | Whitbread Wales   | 1986 |
| •                                | • •                         | Free House        |      |
| FIVE BRIDGES comic car/bridges   | Herefordshire               |                   | 1981 |
| FLEECE heraldic                  | Bowbridge Stroud Glos       | Whitbread         | 1980 |
| FLEET boy/boats humour           | Twyning Worcestershire      | Whitbread         |      |
| 1980                             |                             |                   |      |
| FORGEHAMMER realistic figure     | SymondsYat Hrfds            | FreeHouse         | 1980 |
| FOUNTAIN graphic                 | Oakhampton Devon            | Whitbread         | 197? |
| FOUNTAIN statue peeing           | Gloucester                  | Whitbread         | 1981 |
| FORESTERSARMS graphic figure     | Liegh Gloucestershire       | FreeHouse         | 1985 |
| FOUR HORSE SHOES shoes/horse     | Faversham? Kent             | Whitbread Fremlin | 1982 |
| FORTUNE OF WAR 16th cent figures | Torquay Devon               | Whitbread         | 1981 |
| FOX & HOUNDS foxsign/dogs        | Nailsworth Gloucestershire? | Whitbread         | 1980 |
| FOX & HOUNDS fox/tree/dogs       | Bedford                     | Greene King       | 1995 |
| FULL MOON AT WELLS graphic       | Wells Somerset              | FreeHouse         | 197? |